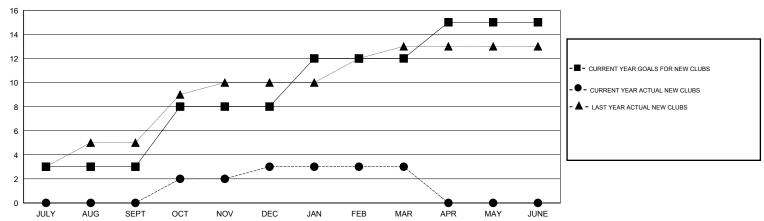

#### GOALS AND ACTUAL NEW CLUBS CUMULATIVE

## **LOCATION NIGERIA**

GMT CA 6-Afi

|                       |                  | Clubs     |                  |                  | Members               |                    |                                     |                    |                  |
|-----------------------|------------------|-----------|------------------|------------------|-----------------------|--------------------|-------------------------------------|--------------------|------------------|
| RESULTS FOR 2014-2015 |                  |           |                  |                  | RESULTS FOR 2014-2015 |                    |                                     |                    |                  |
| QUARTER               | NEW CLUB<br>GOAL | NEW CLUBS | DROPPED<br>CLUBS | NET<br>GAIN/LOSS | QUARTER               | NEW MEMBER<br>GOAL | CHARTER AND<br>NEW MEMBERS<br>ADDED | DROPPED<br>MEMBERS | NET<br>GAIN/LOSS |
| JULY/AUG/SEPT         | 3                | 0         | 0                | 0                | JULY/AUG/SEPT         | 120                | 41                                  | 39                 | 2                |
| OCT/NOV/DEC           | 5                | 3         | 3                | 0                | OCT/NOV/DEC           | 120                | 185                                 | 149                | 36               |
| JAN/FEB/MAR           | 4                | 0         | 5                | -5               | JAN/FEB/MAR           | 90                 | 26                                  | 135                | -109             |
| APR/MAY/JUNE          | 3                | 0         | 0                | 0                | APR/MAY/JUNE          | 60                 | 0                                   | 0                  | 0                |