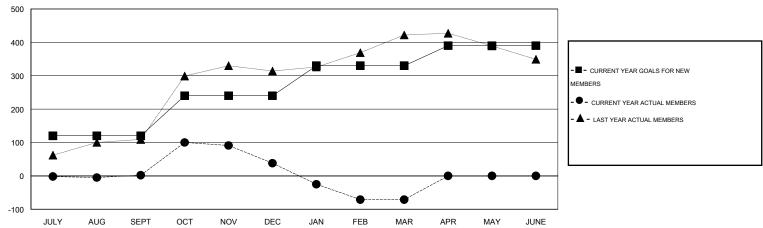

#### GOALS AND ACTUAL MEMBERS CUMULATIVE

| DROPPED CLUBS: 8  DROPPED MEMBERS |     | 38 CLUBS OF 78 ADDED 1 OR MORE NEW MEMBERS | GENDER DISTRIBUT  MALE  FEMALE | TION<br>1,213 (64.42%)<br>670 (35.58%) |          |
|-----------------------------------|-----|--------------------------------------------|--------------------------------|----------------------------------------|----------|
| DECEASED                          | 2   | CLICK HERE FOR HEALTH                      | FAMILY UNIT MEMBERS            |                                        | 109      |
| CLUB CANCELLED                    | 192 | ASSESSMENT DATA                            | FAMILY UNIT MEMBERS            |                                        |          |
| OTHER                             | 129 |                                            | HEAD OF HOUSEHOLD              |                                        | 50<br>59 |
| TOTAL                             | 323 |                                            | NON-HEAD OF HOUSEHOLD          |                                        |          |

## **LOCATION NIGERIA**

GMT CA 6-Afi

|                       |                  | Clubs     |                  |                  | Members               |                    |                                     |                    |                  |
|-----------------------|------------------|-----------|------------------|------------------|-----------------------|--------------------|-------------------------------------|--------------------|------------------|
| RESULTS FOR 2014-2015 |                  |           |                  |                  | RESULTS FOR 2014-2015 |                    |                                     |                    |                  |
| QUARTER               | NEW CLUB<br>GOAL | NEW CLUBS | DROPPED<br>CLUBS | NET<br>GAIN/LOSS | QUARTER               | NEW MEMBER<br>GOAL | CHARTER AND<br>NEW MEMBERS<br>ADDED | DROPPED<br>MEMBERS | NET<br>GAIN/LOSS |
| JULY/AUG/SEPT         | 3                | 0         | 0                | 0                | JULY/AUG/SEPT         | 120                | 41                                  | 39                 | 2                |
| OCT/NOV/DEC           | 5                | 3         | 3                | 0                | OCT/NOV/DEC           | 120                | 185                                 | 149                | 36               |
| JAN/FEB/MAR           | 4                | 0         | 5                | -5               | JAN/FEB/MAR           | 90                 | 26                                  | 135                | -109             |
| APR/MAY/JUNE          | 3                | 0         | 0                | 0                | APR/MAY/JUNE          | 60                 | 0                                   | 0                  | 0                |